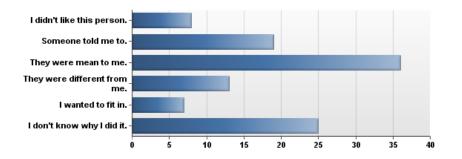

Total Responses

| #         | Answer                       | Bar | Response | %   |
|-----------|------------------------------|-----|----------|-----|
| 1         | I didn't like this person.   | -   | 8        | 7%  |
| 2         | Someone told me to.          |     | 19       | 18% |
| 3         | They were mean to me.        |     | 36       | 33% |
| 4         | They were different from me. |     | 13       | 12% |
| 5         | I wanted to fit in.          | -   | 7        | 6%  |
| 6         | I don't know why I did it.   |     | 25       | 23% |
|           | Total                        |     | 108      |     |
| Statistic | :                            |     | Value    |     |
| Min Valu  | e                            |     | 1        |     |
| Max Valu  | e                            |     | 6        |     |
| Mean      |                              |     | 3.62     |     |
| Variance  |                              |     | 2.57     |     |
| Standard  | Deviation                    |     | 1.60     |     |