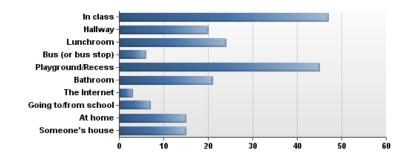

| #  | Answer               | Bar | Response | %   |
|----|----------------------|-----|----------|-----|
| 1  | In dass              |     | 47       | 39% |
| 2  | Hallway              |     | 20       | 17% |
| 3  | Lunchroom            |     | 24       | 20% |
| 4  | Bus (or bus stop)    | -   | 6        | 5%  |
| 5  | Playground/Recess    |     | 45       | 38% |
| 6  | Bathroom             |     | 21       | 18% |
| 7  | The Internet         | •   | 3        | 3%  |
| 8  | Going to/from school | -   | 7        | 6%  |
| 9  | Athome               |     | 15       | 13% |
| 10 | Someone's house      |     | 15       | 13% |

| Statistic       | Value |
|-----------------|-------|
| Min Value       | 1     |
| Max Value       | 10    |
| Total Responses | 120   |

| # | Answer B                                                   | Bar | Response | %   |
|---|------------------------------------------------------------|-----|----------|-----|
| 1 | Yes, I have been bullied                                   |     | 41       | 30% |
| 2 | Yes, I have seen someone else be bullied                   |     | 35       | 25% |
| 3 | Both: I have been bullied and seen someone else be bullied | -   | 19       | 14% |
| 4 | No, I have not been bullied or seen anyone else be bullied |     | 43       | 31% |
|   | Total                                                      |     | 138      |     |
|   |                                                            |     |          |     |