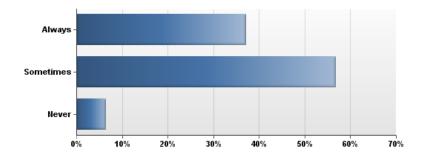

| # | Answer    | Bar | Response | %   |
|---|-----------|-----|----------|-----|
| 1 | Always    |     | 53       | 37% |
| 2 | Sometimes |     | 81       | 57% |
| 3 | Never     | -   | 9        | 6%  |
|   | Total     |     | 143      |     |

| Statistic          | Value |
|--------------------|-------|
| Min Value          | 1     |
| Max Value          | 3     |
| Mean               | 1.69  |
| Variance           | 0.34  |
| Standard Deviation | 0.58  |
| Total Responses    | 143   |