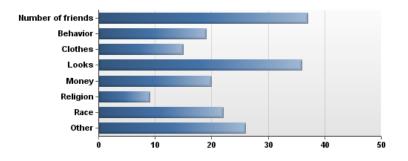

| #         | Answer            | Bar | Response | %   |  |
|-----------|-------------------|-----|----------|-----|--|
| 1         | Number of friends |     | 37       | 28% |  |
| 2         | Behavior          |     | 19       | 14% |  |
| 3         | Clothes           |     | 15       | 11% |  |
| 4         | Looks             |     | 36       | 27% |  |
| 5         | Money             |     | 20       | 15% |  |
| 6         | Religion          | -   | 9        | 7%  |  |
| 7         | Race              |     | 22       | 17% |  |
| 8         | Other             |     | 26       | 20% |  |
| Statistic | Statistic Value   |     |          |     |  |
| Min Value |                   | 1   |          |     |  |

| Min Value       | 1   |
|-----------------|-----|
| Max Value       | 8   |
| Total Responses | 132 |

| # | Answer    | Bar | Response | %   |
|---|-----------|-----|----------|-----|
| 1 | Yes       |     | 101      | 71% |
| 2 | Sometimes |     | 22       | 15% |
| 3 | No        |     | 19       | 13% |
|   | Total     |     | 142      |     |