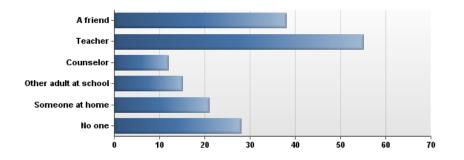

| # | Answer                | Bar | Response | %   |
|---|-----------------------|-----|----------|-----|
| 1 | A friend              |     | 38       | 29% |
| 2 | Teacher               |     | 55       | 42% |
| 3 | Counselor             | _   | 12       | 9%  |
| 4 | Other adult at school |     | 15       | 11% |
| 5 | Someone at home       |     | 21       | 16% |
| 6 | No one                |     | 28       | 21% |