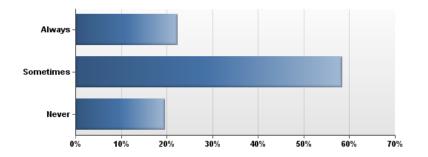

| # | Answer    | Bar | Response | %   |
|---|-----------|-----|----------|-----|
| 1 | Always    |     | 32       | 22% |
| 2 | Sometimes |     | 84       | 58% |
| 3 | Never     |     | 28       | 19% |
|   | Total     |     | 144      |     |

| Statistic          | Value |
|--------------------|-------|
| Min Value          | 1     |
| Max Value          | 3     |
| Mean               | 1.97  |
| Varianœ            | 0.42  |
| Standard Deviation | 0.65  |
| Total Responses    | 144   |