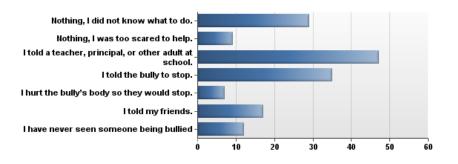

| Statistic       | Value |
|-----------------|-------|
| Min Value       | 1     |
| Max Value       | 6     |
| Total Responses | 120   |

| #       | Answer                                                 | Bar | Response | %   |
|---------|--------------------------------------------------------|-----|----------|-----|
| 1       | Nothing, I did not know what to do.                    |     | 29       | 23% |
| 2       | Nothing, I was too scared to help.                     | -   | 9        | 7%  |
| 3       | I told a teacher, principal, or other adult at school. |     | 47       | 37% |
| 4       | I told the bully to stop.                              |     | 35       | 28% |
| 5       | I hurt the bully's body so they would stop.            | -   | 7        | 6%  |
| 6       | I told my friends.                                     |     | 17       | 13% |
| 7       | I have never seen someone being bullied                |     | 12       | 9%  |
| Statis  | stic                                                   |     | Value    |     |
| Min Va  | Min Value                                              |     | 1        |     |
| Max V   | alue                                                   |     | 7        |     |
| Total F | Responses                                              |     | 127      |     |