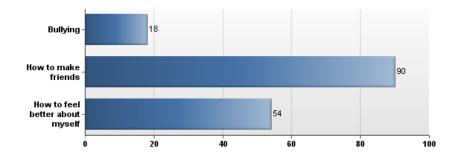

| Statistic       | Value |
|-----------------|-------|
| Min Value       | 1     |
| Max Value       | 5     |
| Total Responses | 142   |

| #               | Answer                          | Bar | Response | %   |  |
|-----------------|---------------------------------|-----|----------|-----|--|
| 1               | Bullying                        |     | 18       | 13% |  |
| 2               | How to make friends             |     | 90       | 63% |  |
| 3               | How to feel better about myself |     | 54       | 38% |  |
| Statistic       | ;                               |     | Value    |     |  |
| Min Value       |                                 |     | 1        |     |  |
| Max Value       |                                 |     | 3        |     |  |
| Total Responses |                                 |     | 143      |     |  |