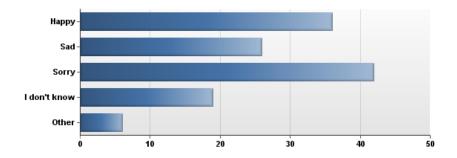

108

| #                   | Answer       | Bar | Response | %     |
|---------------------|--------------|-----|----------|-------|
| 1                   | Нарру        |     | 36       | 32%   |
| 2                   | Sad          |     | 26       | 23%   |
| 3                   | Sorry        |     | 42       | 38%   |
| 4                   | I don't know |     | 19       | 17%   |
| 5                   | Other        | -   | 6        | 5%    |
| Statistic           | Statistic    |     |          | Value |
| Min Value           |              |     |          | 1     |
| Max Value 5         |              |     | 5        |       |
| Total Responses 111 |              |     | 111      |       |