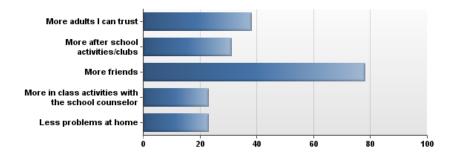

| #         | Answer                                             | Bar | Response | %   |
|-----------|----------------------------------------------------|-----|----------|-----|
| 1         | More adults I can trust                            |     | 38       | 27% |
| 2         | More after school activities/clubs                 |     | 31       | 22% |
| 3         | More friends                                       |     | 78       | 55% |
| 4         | More in class activities with the school counselor |     | 23       | 16% |
| 5         | Less problems at home                              |     | 23       | 16% |
| Statistic |                                                    |     |          |     |