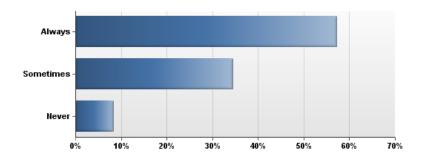

| # | Answer    | Bar | Response | %   |
|---|-----------|-----|----------|-----|
| 1 | Always    |     | 83       | 57% |
| 2 | Sometimes |     | 50       | 34% |
| 3 | Never     | -   | 12       | 8%  |
|   | Total     |     | 145      |     |

| Statistic          | Value |
|--------------------|-------|
| Min Value          | 1     |
| Max Value          | 3     |
| Mean               | 1.51  |
| Variance           | 0.42  |
| Standard Deviation | 0.65  |
| Total Responses    | 145   |