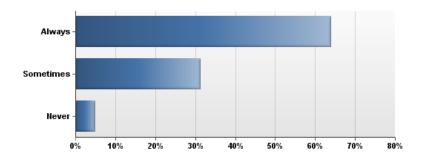

| # | Answer    | Bar | Response | %   |
|---|-----------|-----|----------|-----|
| 1 | Always    |     | 92       | 64% |
| 2 | Sometimes |     | 45       | 31% |
| 3 | Never     | -   | 7        | 5%  |
|   | Total     |     | 144      |     |

| Statistic          | Value |
|--------------------|-------|
| Min Value          | 1     |
| Max Value          | 3     |
| Mean               | 1.41  |
| Variance           | 0.34  |
| Standard Deviation | 0.58  |
| Total Responses    | 144   |