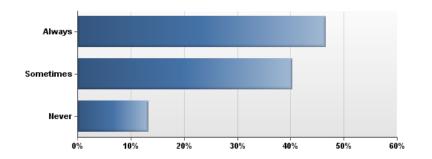

| # | Answer    | Bar | Response | %   |
|---|-----------|-----|----------|-----|
| 1 | Always    |     | 67       | 47% |
| 2 | Sometimes |     | 58       | 40% |
| 3 | Never     |     | 19       | 13% |
|   | Total     |     | 144      |     |

| Statistic          | Value |
|--------------------|-------|
| Min Value          | 1     |
| Max Value          | 3     |
| Mean               | 1.67  |
| Varianœ            | 0.49  |
| Standard Deviation | 0.70  |
| Total Responses    | 144   |