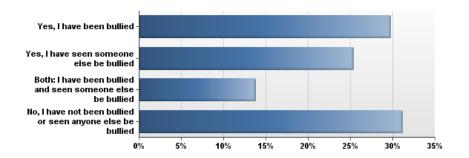

| Statistic       | Value |
|-----------------|-------|
| Min Value       | 1     |
| Max Value       | 10    |
| Total Responses | 120   |

| # | Answer B                                                   | Bar | Response | %   |
|---|------------------------------------------------------------|-----|----------|-----|
| 1 | Yes, I have been bullied                                   |     | 41       | 30% |
| 2 | Yes, I have seen someone else be bullied                   |     | 35       | 25% |
| 3 | Both: I have been bullied and seen someone else be bullied | -   | 19       | 14% |
| 4 | No, I have not been bullied or seen anyone else be bullied |     | 43       | 31% |
|   | Total                                                      |     | 138      |     |
|   |                                                            |     |          |     |

| Statistic          | Value |
|--------------------|-------|
| Min Value          | 1     |
| Max Value          | 4     |
| Mean               | 2.46  |
| Variance           | 1.48  |
| Standard Deviation | 1.22  |
| Total Responses    | 138   |