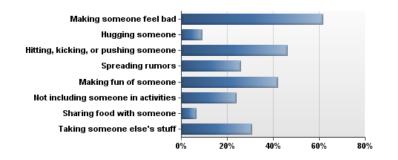

| #       | Answer                               | Bar | Response | %   |
|---------|--------------------------------------|-----|----------|-----|
| 1       | Making someone feel bad              |     | 88       | 62% |
| 2       | Hugging someone                      | _   | 13       | 9%  |
| 3       | Hitting, kicking, or pushing someone |     | 66       | 46% |
| 4       | Spreading rumors                     |     | 37       | 26% |
| 5       | Making fun of someone                |     | 60       | 42% |
| 6       | Not including someone in activities  |     | 34       | 24% |
| 7       | Sharing food with someone            | -   | 9        | 6%  |
| 8       | Taking someone else's stuff          |     | 44       | 31% |
| Statis  | tic                                  |     | Value    |     |
| Min Va  | lue                                  |     | 1        |     |
| Max Va  | alue                                 |     | 8        |     |
| Total R | esponses                             |     | 143      |     |