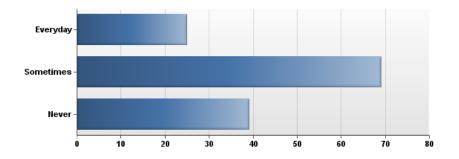

| Statistic       | Value |
|-----------------|-------|
| Min Value       | 1     |
| Max Value       | 6     |
| Total Responses | 143   |

| # | Answer    | Bar | Response | %   |
|---|-----------|-----|----------|-----|
| 1 | Everyday  |     | 25       | 19% |
| 2 | Sometimes |     | 69       | 52% |
| 3 | Never     |     | 39       | 29% |
|   | Total     |     | 133      |     |

| Statistic          | Value |
|--------------------|-------|
| Min Value          | 1     |
| Max Value          | 3     |
| Mean               | 2.11  |
| Variance           | 0.47  |
| Standard Deviation | 0.69  |
| Total Responses    | 133   |