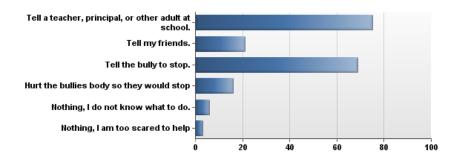

| # | Answer                                               | Bar | Response | %   |
|---|------------------------------------------------------|-----|----------|-----|
| 1 | Tell a teacher, principal, or other adult at school. |     | 75       | 52% |
| 2 | Tell my friends.                                     |     | 21       | 15% |
| 3 | Tell the bully to stop.                              |     | 69       | 48% |
| 4 | Hurt the bullies body so they would stop             |     | 16       | 11% |
| 5 | Nothing, I do not know what to do.                   | -   | 6        | 4%  |
| 6 | Nothing, I am too scared to help                     | •   | 3        | 2%  |