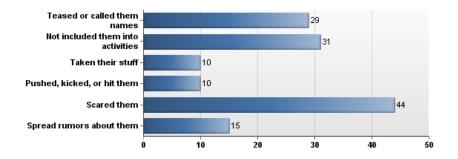

| # | Answer                            | Bar | Response | %   |
|---|-----------------------------------|-----|----------|-----|
| 1 | Teased or called them names       |     | 29       | 27% |
| 2 | Not included them into activities |     | 31       | 29% |
| 3 | Taken their stuff                 |     | 10       | 9%  |
| 4 | Pushed, kicked, or hit them       |     | 10       | 9%  |
| 5 | Scared them                       |     | 44       | 42% |
| 6 | Spread rumors about them          |     | 15       | 14% |