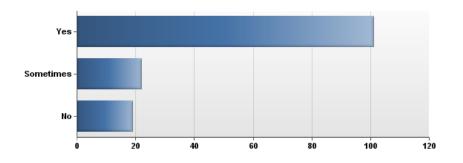

| Min Value       | 1   |
|-----------------|-----|
| Max Value       | 8   |
| Total Responses | 132 |

| # | Answer    | Bar | Response | %   |
|---|-----------|-----|----------|-----|
| 1 | Yes       |     | 101      | 71% |
| 2 | Sometimes |     | 22       | 15% |
| 3 | No        |     | 19       | 13% |
|   | Total     |     | 142      |     |

| Statistic          | Value |
|--------------------|-------|
| Min Value          | 1     |
| Max Value          | 3     |
| Mean               | 1.42  |
| Varianœ            | 0.52  |
| Standard Deviation | 0.72  |
| Total Responses    | 142   |