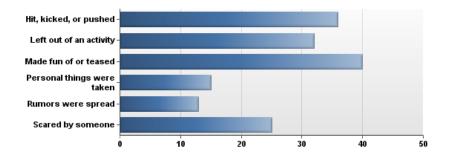

| Statistic       | Value |
|-----------------|-------|
| Min Value       | 1     |
| Max Value       | 6     |
| Total Responses | 131   |

| # | Answer                     | Bar | Response | %   |
|---|----------------------------|-----|----------|-----|
| 1 | Hit, kicked, or pushed     |     | 36       | 30% |
| 2 | Left out of an activity    |     | 32       | 27% |
| 3 | Made fun of or teased      |     | 40       | 33% |
| 4 | Personal things were taken |     | 15       | 13% |
| 5 | Rumors were spread         |     | 13       | 11% |
| 6 | Scared by someone          |     | 25       | 21% |